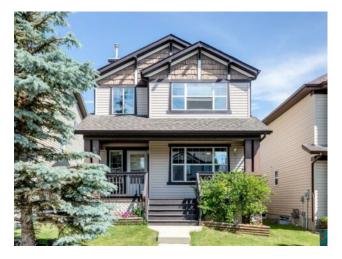

## 588 Morningside Park SW Airdrie, Alberta

## MLS # A2234160

## \$539,900

| Division: | Morningside                                                       |        |                   |  |
|-----------|-------------------------------------------------------------------|--------|-------------------|--|
| Туре:     | Residential/House                                                 |        |                   |  |
| Style:    | 2 Storey                                                          |        |                   |  |
| Size:     | 1,315 sq.ft.                                                      | Age:   | 2007 (18 yrs old) |  |
| Beds:     | 4                                                                 | Baths: | 3 full / 1 half   |  |
| Garage:   | Double Garage Detached, Parking Pad                               |        |                   |  |
| Lot Size: | 0.09 Acre                                                         |        |                   |  |
| Lot Feat: | Back Lane, Back Yard, Few Trees, Front Yard, Garden, Lawn, Standa |        |                   |  |
|           |                                                                   |        |                   |  |

Features: Breakfast Bar, Chandelier, Closet Organizers, Crown Molding, Kitchen Island, Laminate Counters, No Smoking Home, Pantry, Storage

Inclusions: Work Bench

Welcome to 588 Morningside Park in Airdrie – a well-designed home that perfectly combines space, comfort, and convenience for the whole family. This charming and functional property is nestled in the desirable community of Morningside, known for its welcoming atmosphere, walking paths, and close proximity to everything you need. The home features an open-concept main floor that creates a bright and airy living space. The cozy gas fireplace in the living room adds warmth and character, making it the perfect spot to relax or entertain guests. Adjacent to the living area is a spacious dining room that easily accommodates family dinners or holiday gatherings. The kitchen offers both practicality and style, complete with a corner island ideal for meal prep or casual dining, as well as ample cupboard storage to keep everything organized and within reach. Upstairs, you'll find two spacious bedrooms, & a 4 piece bath offering plenty of space for a growing family. The Primary bedroom is south facing which will allow loads of natural light into the room and features its own 4 piece ensuite. The fully finished basement adds incredible value and versatility, featuring a fourth bedroom, a separate laundry area, a comfortable living room, another 4 piece bathroom and a family entertainment room—perfect for movie nights, a playroom, or a home office setup. Step outside to a large back deck, perfect for summer BBQs or morning coffee, and enjoy a private backyard complete with a fire pit area—ideal for gathering around with friends and family. The property also includes a double detached garage. This home is ideally located close to numerous parks, playgrounds, schools, and local shopping plazas, making everyday errands simple and enjoyable. For commuters, quick access to Deerfoot Trail and CrossIron Mills means getting into Calgary or heading