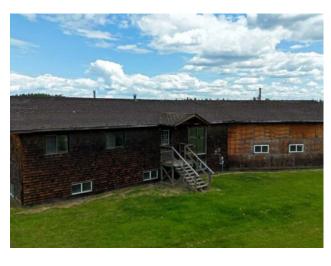

## 15004 Township Road 532A Rural Yellowhead County, Alberta

MLS # A2234243

\$395,000

| Division: | NONE                                                                 |        |                   |  |  |
|-----------|----------------------------------------------------------------------|--------|-------------------|--|--|
| Type:     | Residential/House                                                    |        |                   |  |  |
| Style:    | Acreage with Residence, Bungalow                                     |        |                   |  |  |
| Size:     | 1,321 sq.ft.                                                         | Age:   | 1982 (43 yrs old) |  |  |
| Beds:     | 4                                                                    | Baths: | 2 full / 1 half   |  |  |
| Garage:   | Double Garage Attached, Gravel Driveway, Heated Garage, RV Access/Pa |        |                   |  |  |
| Lot Size: | 54.39 Acres                                                          |        |                   |  |  |
| Lot Feat: | Corner Lot, Fruit Trees/Shrub(s), No Neighbours Behind               |        |                   |  |  |
|           |                                                                      |        |                   |  |  |

Features: Bookcases, Ceiling Fan(s)

Inclusions: Air Compressor, orchard, automatic waterer

Nestled, only 18 minutes east of Edson, on 56 beautifully diverse acres, this spacious 4-bedroom, 2.5-bathroom home offers the perfect blend of comfort and functionality. Step inside to discover a thoughtfully designed layout ideal for family living or entertaining, with large windows framing peaceful views of both open pasture and mature trees. The home boasts a warm and inviting atmosphere with ample natural light, and spacious living spaces, Ample storage throughout the home including custom built shelving behind bedroom doors. While the home needs some cosmetic updates and finishing touches, it presents a fantastic opportunity for DIY enthusiasts or investors to create their dream space. Outside, the property is fully fenced and cross-fenced, making it ready for livestock, a hobby farm or homesteading. An automatic waterer adds convenience, while the established orchard brings seasonal harvests right to your doorstep. A double attached garage with 12' door offers plenty of room for vehicles, equipment, or a workshop. It's fully heated with a concrete floor, perfect for year-round use.