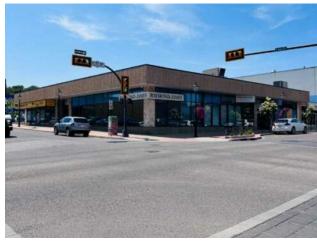

## 5, 202 5 Avenue SE Medicine Hat, Alberta

**Heating:** 

Floors:

Roof: Exterior:

Water:

Sewer:

Inclusions:

N/A

## \$12 per sq.ft.

NONE

Mixed Use

Division:

Type:

Bus. Type:

Sale/Lease: For Lease

Bldg. Name: 5th Avenue Plaza

Bus. Name:

Size: 1,033 sq.ft.

Zoning: MU-D

Addl. Cost: 
Based on Year: 
Utilities: 
Parking: 
Lot Size: 
Lot Feat: -

Attention Medical/Wellness Professionals and Podcasters! This main floor downtown office space located in a secure plaza with a large sound proof room into addition to separate offices and kitchenette that includes a designated parking stall is available for lease! It is approximately 1,033 square feet and was previously used as a wellness studio. Other tenants include an optometrist, a chiropractor, a physio therapist and investment firm. Offered at \$12.00 per sq.ft. plus \$9.75 estimated occupancy costs or \$1,872.31 plus GST and separately metered utilities (average around \$100 per month). This building is professionally managed by a local firm. Call an agent today to view!