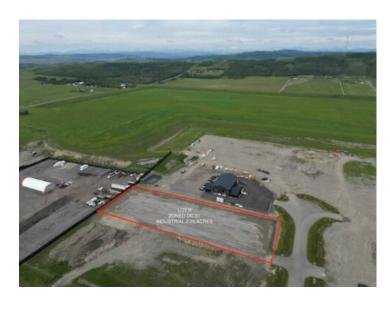

## Lot 9 168 Street W Rural Foothills County, Alberta

MLS # A2234302

\$569,969

Division: NONE

Lot Size: 2.25 Acres

Lot Feat: Cleared, Cul-De-Sac, Interior Lot, Level, Low Maintenance Landscape

By Town: Black Diamond

LLD: 17-20-2-W5

Zoning: DC31

Water: None

Sewer: None

Electricity at Lot Line, See Remarks

Industrial Land 2.25 Acres with DC31 Zoning with potential to sub divide this one, this is a great investment... Excellent opportunity to purchase 2.25 acres of industrial-zoned (DC31) land just outside of Diamond Valley East (formerly Black Diamond). This flat, fully gravelled parcel offers paved access with no road bans, making it ideal for a variety of commercial or industrial applications. Conveniently located minutes from the Town of Diamond Valley, this property combines rural flexibility with proximity to town services. The site is ready for development or immediate use. Highlights: Zoning: Direct Control District (DC31) – buyer to confirm permitted uses with municipality. Size: 2.25 acres. Topography: Flat and usable. Surface: Gravelled and level. Access: Paved road access, no seasonal road bans. Location: Just outside Diamond Valley East – easy access to Hwy 22 and regional markets. A rare opportunity to secure light industrial land in the Foothills County area, ideal for contractors, storage, or business development.