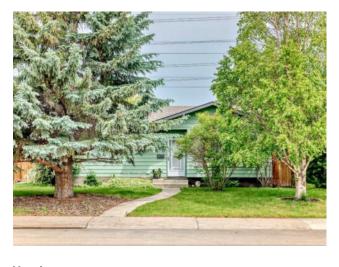

## 100 Bettenson Street Red Deer, Alberta

MLS # A2234435

\$399,900

Division: Bower Residential/House Type: Style: Bungalow Size: 1,154 sq.ft. Age: 1978 (47 yrs old) **Beds:** Baths: 2 full / 1 half Garage: Double Garage Detached, Insulated Lot Size: 0.14 Acre Lot Feat: Back Lane, Back Yard, Front Yard, Landscaped, Treed

Features: Kitchen Island, Laminate Counters, Open Floorplan, Storage, Vinyl Windows

Inclusions: N/A

WELCOME home to this Charming Bower Bungalow! This bungalow style is located in one of Red Deer's most established neighbourhoods. Featuring 4 bedrooms and 3 bathrooms, this home is nestled on a street, facing a lush green space and backing onto a vibrant community park with playing fields, a skating rink, walking/bike paths, and a nearby community hall. The main floor has been renovated with modern decor and boasts a nice open floor plan! The home sits on a fully landscaped lot complete with a spacious deckand storage shed. The oversized 25' x 23' detached garage is insulated, and located within a fully fenced yard—perfect for privacy and outdoor enjoyment. Whether you're looking to settle into a desirable neighbourhood or add a strong revenue property to your portfolio, this is an excellent opportunity.