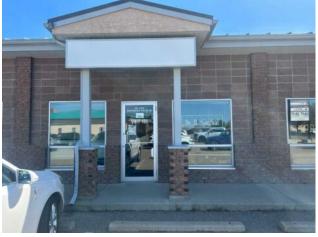

Located at 101 - 1424 Southview Drive SE, Medicine Hat, this 1,250 sq ft office space (built in 2002) features five private offices, a storage area, and a bathroom. Situated in a high-traffic area, it offers excellent visibility and accessibility for clients and staff. Ideal for professional or administrative use, the space is clean, well-maintained, and close to numerous amenities with ample parking available—an excellent opportunity for any growing business. Operating costs \$10/sq ft