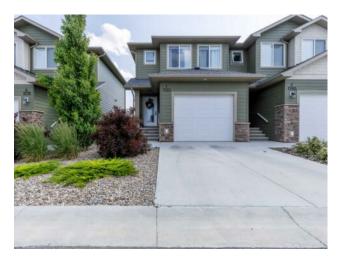

## 1, 1580 Stafford Drive N Lethbridge, Alberta

MLS # A2234508

\$395,000

Stafford Manor Division: Residential/Five Plus Type: Style: 2 Storey Size: 988 sq.ft. Age: 2018 (7 yrs old) **Beds:** Baths: Garage: Single Garage Attached Lot Size: 0.04 Acre Lot Feat: Backs on to Park/Green Space, Landscaped, Low Maintenance Landscape, N

Features: Closet Organizers, Pantry, Quartz Counters

Inclusions: 2 x freezers, Google Smart Home

End unit townhome in a fantastic, accessible location! Close proximity to amenities and backing onto the coulees, this fully finished 2 storey home is a turn-key, low maintenance dream! The main floor is a bright and welcoming space that offers an open concept living, dining and kitchen area with a walk-in pantry, quartz counters and tremendous views! Heading upstairs there are 2 well sized bedrooms, along with a 4 piece bathroom and a 3 piece ensuite that boasts a huge (and gorgeous) walk-in tiled shower. The finished basement offers a family room, laundry room and 3 piece bathroom with yet another walk-in tiled shower. The patio in your backyard has a gazebo to enjoy the south-facing view.