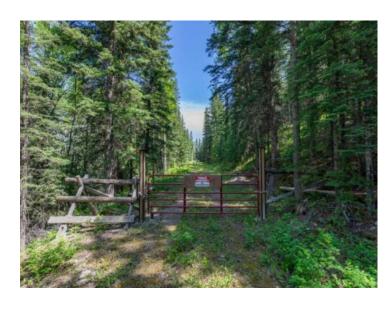

Zoning: RD

Water: None

Sewer: 
Utilities: None

Over 11.5 acres of land situated just minutes from Hinton. Offering nice views of the foothills and the Athabasca River, this parcel of unserviced land would be a great recreational retreat. Located off the beaten path, but less than a 5 minute drive from town amenities, this property offers an excellent mix of seclusion and convenience. A good size portion of the property has been cleared, levelled, and topped with gravel and a couple RV stalls have been built. The bulk of the property is in it's natural state with trees, brush, and an abundance of wildlife moving along the game trails and through the clearings. A pipeline crossing agreement is properly in place for access. If you're seeking an affordable opportunity to own your own little piece of the foothills, this property could be the one!