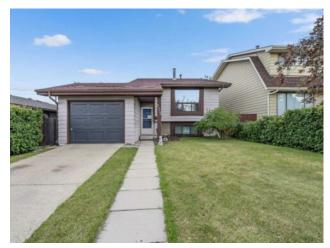

## 135 Bermuda Way NW Calgary, Alberta

## MLS # A2234618

## \$499,900

| Division: | Beddington Heights                                  |              |                   |  |  |
|-----------|-----------------------------------------------------|--------------|-------------------|--|--|
| Туре:     | Residential/House                                   |              |                   |  |  |
| Style:    | Bi-Level                                            |              |                   |  |  |
| Size:     | 887 sq.ft.                                          | Age:         | 1979 (46 yrs old) |  |  |
| Beds:     | 3                                                   | Baths:       | 2                 |  |  |
| Garage:   | Concrete Driveway, Driveway, Single Garage Attached |              |                   |  |  |
| Lot Size: | 0.10 Acre                                           |              |                   |  |  |
| Lot Feat: | Back Lane, Back Ya                                  | ird, Landsca | ped               |  |  |
|           | Water:                                              | Public       |                   |  |  |
|           | Sewer:                                              | Public S     | ewer              |  |  |
|           | Condo Fee:                                          | -            |                   |  |  |
|           | LLD:                                                | -            |                   |  |  |
|           | Zoning:                                             | R-CG         |                   |  |  |
|           |                                                     |              |                   |  |  |

Inclusions: n/a

Beautifully renovated 2-bedroom bi-level with a single attached garage and side entrance. This home has had many upgrades, including new kitchen cabinets, new appliances, and new vinyl flooring throughout the main floor. All windows have been upgraded to newer vinyl windows. Freshly painted with new closet doors and trim throughout the upper level. Basement partially finished with 4-piece washroom (90% complete), ready for finishing touches. Home can easily be suited with separate side entrance.