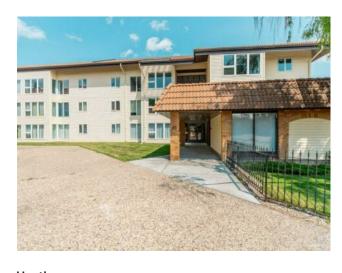

## 106, 65 Temple Boulevard W Lethbridge, Alberta

MLS # A2234753

\$175,000

Division: Varsity Village Residential/Low Rise (2-4 stories) Type: Style: Apartment-Single Level Unit 620 sq.ft. Size: Age: 1982 (43 yrs old) **Beds:** Baths: Garage: Off Street, Stall Lot Size: 2.23 Acres Lot Feat:

Features: Recreation Facilities, Sauna, Storage, Vinyl Windows

Inclusions: All furniture is negotiable (except the bed)

This updated ground-floor unit in Prominence Place offers unbeatable convenience—located right off the main foyer and directly across from the indoor pool. Large windows provide natural light and peaceful views of a private green space with walking path and frequent deer sightings. The condo features newer kitchen cabinets, a newer stove, updated flooring throughout, and recently installed PVC windows (building-wide upgrade). The spacious bedroom includes ample closet space, and the oversized bathroom offers room for additional storage or mobility aids. Well-managed building with indoor pool, sauna, clean laundry facilities, and one assigned parking stall (plus guest parking). Prime westside location—close to the University of Lethbridge, Nicholas Sheran Park, and amenities like 7-Eleven, Domino's, and more. Perfect for students, seniors, or anyone looking for affordable, low-maintenance living. Quick possession available!