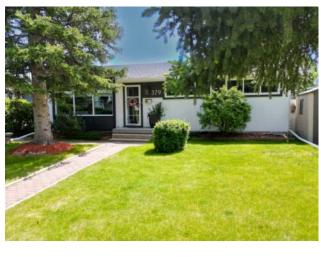

## 379 Westwood Drive SW Calgary, Alberta

MLS # A2234859

\$869,968

| Division: | Westgate                                         |        |                   |  |  |
|-----------|--------------------------------------------------|--------|-------------------|--|--|
| Type:     | Residential/Hou                                  | ıse    |                   |  |  |
| Style:    | Bungalow                                         |        |                   |  |  |
| Size:     | 1,072 sq.ft.                                     | Age:   | 1960 (65 yrs old) |  |  |
| Beds:     | 5                                                | Baths: | 2                 |  |  |
| Garage:   | Double Garage Detached                           |        |                   |  |  |
| Lot Size: | 0.12 Acre                                        |        |                   |  |  |
| Lot Feat: | Back Lane, No Neighbours Behind, Rectangular Lot |        |                   |  |  |

Features: Stone Counters, Storage

Inclusions: N/A

379 Westwood Drive SW | Location Location | Highly Sought-After Community Of Westgate Known For Its Beautiful Mature Tree-Lined Streets | Set On A Spacious 51' x 100' Rectangular Flat Lot With North & South Exposure | Five Bedroom, Two Bathroom Bungalow | Hardwood Floors on The Main Floor | Double Detached Garage | Promising Real Estate Opportunity In The Inner City Neighbourhood | Boasting A Central Position Within Easy Walking Distance To The Westgate LRT Station | Quick Access To Downtown & Major Roadways | Neighbourhood Offers A Variety Of Amenities, Including Parks, All Levels Of Schools & Shopping Centres | Current Land Use Is R-CG |