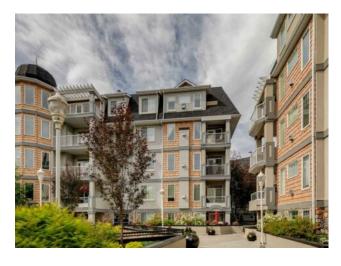

Inclusions: None

Corner unit in The Waterford with south and west exposure. Top floor, Penthouse location with no-one above you and ceilings that vault up to 11'. Versatile layout that includes 2 large bedrooms (on opposite sides of the suite) and 2 full bathrooms. Loads of recent upgrades including: freshly painted, new carpet, refreshed bathrooms and new window coverings…exceptional condition and move-in ready. New numeric-code front door lock opens to the formal entry with gorgeous marble floor. Large living-dining space with warm wood-laminate flooring overlooks the garden-courtyard. Stylish kitchen with bright-white cabinetry, granite counters, subway-tile backsplash and stainless-steel appliances. Exceptional primary suite with vaulted ceilings easily holds a king bed and features a walk-in closet and refreshed 4-piece ensuite bath with marble floor, quartz counter, soaker tub/shower combination and new toilet. Generous secondary bedroom with courtyard views, with adjoining door to the second bath with new shower, tile, quartz counter and toilet. Also a sunny south-exposure balcony, in-suite laundry and a titled parking stall in the heated parkade. This well-managed complex offers park-like grounds, car wash and visitor parking. Fantastic urban location surrounded by parks, walking paths along the river and a couple of blocks to the 4th Street Village with endless shopping, dining and services. Close to MNP fitness, transit and even walking distance to downtown.