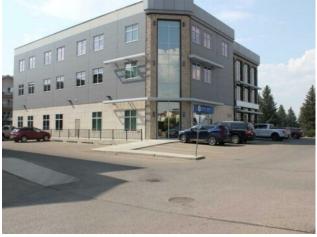

## 2810 13 Avenue SE Medicine Hat, Alberta

Heating: Floors:

Roof:

**Exterior:** 

Water:

Sewer:

Inclusions:

\_

Modern third-floor office space for lease in Medicine Hat, Alberta, built in 2014. This professional unit features five private offices, a reception area, waiting room, and dedicated storage space. Elevator access ensures easy entry, and three designated parking stalls provide added convenience. Ideal for medical or professional use. Operating cost \$10/sq ft