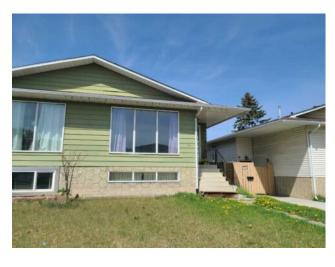

## 112 Dovertree Place SE Calgary, Alberta

MLS # A2234912

\$398,893

| Dover                                                   |                                                           |                                                                                                                  |  |  |
|---------------------------------------------------------|-----------------------------------------------------------|------------------------------------------------------------------------------------------------------------------|--|--|
| Residential/Duplex                                      |                                                           |                                                                                                                  |  |  |
| Attached-Side by Side, Bungalow                         |                                                           |                                                                                                                  |  |  |
| 940 sq.ft.                                              | Age:                                                      | 1975 (50 yrs old)                                                                                                |  |  |
| 4                                                       | Baths:                                                    | 2                                                                                                                |  |  |
| Alley Access, Parking Pad                               |                                                           |                                                                                                                  |  |  |
| 0.07 Acre                                               |                                                           |                                                                                                                  |  |  |
| Back Lane, Back Yard, Front Yard, Lawn, Rectangular Lot |                                                           |                                                                                                                  |  |  |
|                                                         | Residential/Du Attached-Side 940 sq.ft. 4 Alley Access, F | Residential/Duplex  Attached-Side by Side, Bungale 940 sq.ft. Age: 4 Baths:  Alley Access, Parking Pad 0.07 Acre |  |  |

Features: See Remarks, Separate Entrance

Inclusions: N/A

112 Dovertree Place SE | Nestled On A Quiet Street In The Community Of Dover, This Semi-Detached Bungalow Home Offers 2-Bedrooms & 1-Bath On Main Floor, Plus A Developed Basement, Kitchenette, 2-Bedrooms & A 4 PCE Bathroom & Additional Living Space | Great Value Close To Downtown Calgary | Located On A Quiet Street With Easy Access To Transit, Schools, Parks, & Major Routes Like Deerfoot Trail & 17 Avenue | No Interior Photos As Tenant Occupied | Currently Rented To One Tenant (Up & Down).