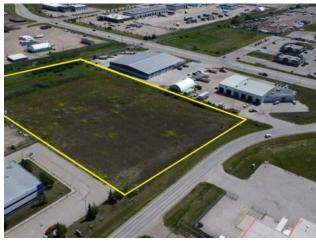

## 8501 99 Street Clairmont, Alberta

Heating: Floors:

Roof:

**Exterior:** 

Water:

Sewer:

**Inclusions:** 

Vacant Land

MLS # A2234927

\$1,399,000

Industrial

For Sale

Lot Feat:

N/A

Division:

Bus. Type:
Sale/Lease:

Type:

Bldg. Name: 
Bus. Name: 
Size: 0 sq.ft.

Zoning: RM-2

Addl. Cost: 
Based on Year: 
Utilities: 
Parking: 
Lot Size: -

High visibility lot being sold under market value. This industrial lot [zoned RM-2] is located just north of the busy McDonald's and Shell Gas Station location. 6.52 Acres on municipal services. Clearly visible from HWY 2. Directly adjacent to GREGG Distributers and Fleet Brake.