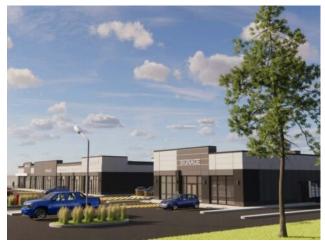

Now pre-leasing retail bays at Eastpoint Centre, a new retail plaza coming to 5291 28 Ave SE, Calgary — anticipated completion in 2027. This high-exposure development will be home to Tim Hortons and KFC, driving consistent traffic to the site. Units range from 1,100–2,500 sq. ft. and are suitable for a wide variety of uses including medical, dental, pharmacy, physio, chiro, massage, vet clinic, financial services, food franchises, liquor store, and many more. Ideally located with excellent access to major routes including 17th Ave SE (0.5 km), Peigan Trail, Stoney Trail, Deerfoot Trail, and Trans-Canada Hwy. The property is conveniently located just 12 km from downtown and 18 km from the airport, making it a prime opportunity to have your business located.