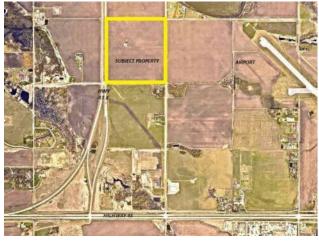

Sale/Lease: Bldg. Name: -Bus. Name: Size: 0 sq.ft. Zoning: AG Addl. Cost: **Based on Year: Utilities:** Parking: Lot Size: Lot Feat:

This piece of land is located at one of the only intersections on HWY 43x. The location is accessible by either direction on the twinned 43x by-pass. This gives the ability for easy access. The ASP suggests some Industrial Development. This could be the newest INDUSTRIAL PARK in Grande Prairie. more details are available.