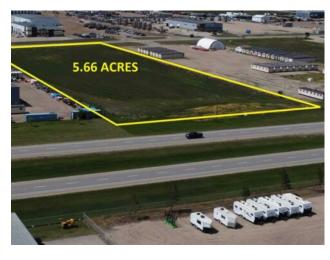

## 9001 102 Street Clairmont, Alberta

MLS # A2234945

\$1,698,000

Division: N/A

Type: Industrial

Bus. Type: 
Sale/Lease: For Sale

Bldg. Name: 
Bus. Name: 
Size: 0 sq.ft.

Zoning: RM-4 HIGHWAY INDUSTRIAL

Heating: - Addl. Cost: - Floors: - Based on Year: - Utilities: - Exterior: - Parking: - Lot Size: - Sewer: - Lot Feat: - Lot Feat: - Floors: - Lot Feat: - Floors: - F

Inclusions: NONE

PROMINENT HIGHWAY FRONTAGE. This 5.66 Acre lot is surrounded by the big players in the market and has direct HWY frontage with a massive traffic count. Full Municipal services.