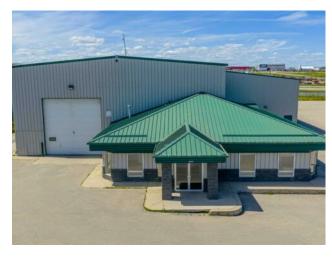

## 9502 99 Street Clairmont, Alberta

MLS # A2234950

\$2,350,000

Division: N/A Industrial Type: **Bus. Type:** Sale/Lease: For Sale Bldg. Name: -**Bus. Name:** Size: 13,066 sq.ft. Zoning: RM-4

**Heating:** Addl. Cost: Forced Air, Radiant Floors: **Based on Year: Utilities:** Roof: **Exterior:** Parking: Water: Lot Size: 2.02 Acres Sewer: Lot Feat:

Inclusions: n/a

This must-see property offers exceptional exposure along Highway 2 in Clairmont and sits on 2.02 acres of fully paved yard space, presenting a clean and professional setting for any business. The 13,066 square foot building includes 8,125 square feet of main shop warehouse with three 18' by 18' overhead doors, 3,036 square feet of cold storage that offers three 18' H by 20" W overhead doors, and 1,905 square feet of office and reception area, providing a well-balanced mix of functionality and client-facing appeal. Ideal for businesses seeking visibility and accessibility in a high-traffic location, this property deserves a closer look. Contact the listing Realtor© for more information or to schedule a viewing.