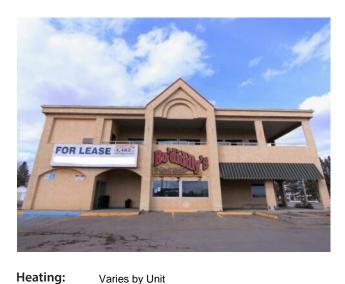

## 128, 4410 52 Avenue Lloydminster, Alberta

MLS # A2234952

## \$9 per sq.ft.

NONE

Type: Retail **Bus. Type:** Sale/Lease: For Lease Bldg. Name: -Bus. Name: Size: 4,464 sq.ft. Zoning: Addl. Cost: **Based on Year: Utilities:** 

**Exterior:** Parking: Wood Frame Water: Lot Size: Sewer: Lot Feat: City Lot, Near Shopping Center, Paved, Street Lighting

Division:

Inclusions:

Floors:

Roof:

N/A

Wide open second floor space with both a staircase and elevator overlooking the city of Lloydminster. HWY 16 frontage across the street from Lloyd Mall and Superstore. This blank canvas is available for your personal touches to suit all of your business needs.