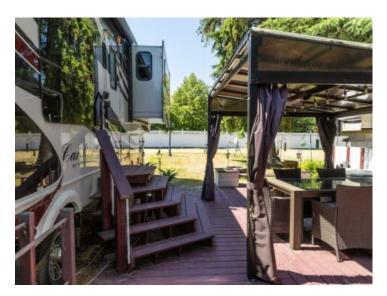

Imagine, a short relaxing drive; enjoying the scenery on your way to your very own summer oasis. Turning off the highway and taking in big, beautiful lake views and then arriving at this tranquil haven – completely turn key and ready to melt your stresses away. Low maintenance and ready to enjoy when you are, the massive deck is the perfect blend of sunshine and shade. Turn on the patio lights and grill your favourite dishes in the well designed outdoor kitchen space. The multi-purpose shed features power, ventilation and lighting; ready for you to make it your own. Enjoy a glamping style retreat? Step into the luxurious Cardinal by Forest River with tall ceilings, full sized fridge, gas stove, spacious living room, cozy fireplace and big screen tv. The 3 piece bathroom off the bedroom with comfortably sized walk in shower truly makes it feel like home. Steps from the marina, beach, playground, local community events at Jorgy's Hot Spot and more - #3 RV Heaven is where your lakeside story begins!