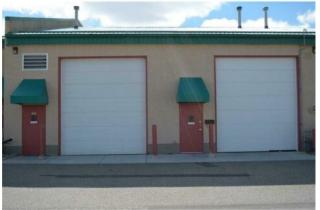

Perfect location for light industry such as cabinet or furniture making or warehousing. Fully insulated and heated by ceiling mount gas furnace. Enter by the large roll door or by the man door. This unit is sub-divided separate the work area from the storage.