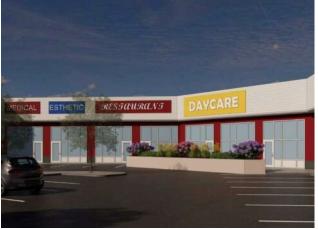

The Square 32 Centre (formerly known as Horizon Auto Centre) is a one-story, 40,000 Square Foot Professional Retail Centre serving greater North-East Calgary. The Plaza is undergoing a significant upgrade, featuring a brand-new facade, enhanced landscaping, a modern new signage pylon, and more. Drive traffic with variety of current tenants, including national brands such as: KFC, Kal Tire, Hertz, Midas Auto. In the heart of the community: 0.5 km to Peter Lougheed General Hospital, 0.5 km to Costco Wholesale, Staples Memory Express, Freestone Produce, Michaels, Toys R Us, and London Drugs, Best Buy, and Sunridge Mall. Signage and exposure opportunities for both retail and professional tenants are unparalleled.