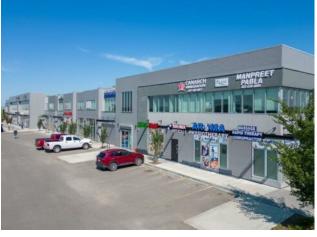

## 3226, 3230, 4310 104 Avenue NE Calgary, Alberta

## \$1,199,900

| Division:   | Stoney 3       |   |
|-------------|----------------|---|
| Туре:       | Office         |   |
| Bus. Type:  | -              |   |
| Sale/Lease: | For Sale       |   |
| Bldg. Name: | : -            |   |
| Bus. Name:  | -              |   |
| Size:       | 2,670 sq.ft.   |   |
| Zoning:     | C-COR3         |   |
|             | Addl. Cost:    | - |
|             | Based on Year: | - |
|             | Utilities:     | - |
|             | Parking:       | - |
|             | Lot Size:      | - |
|             | Lot Feat:      | - |
|             |                |   |

INCOME-GENERATING UNIT & ndash; PRIME LOCATION This well-located second-floor unit overlooks the main plaza and offers 2,670 sellable square feet. The space features a welcoming reception area with a front desk, 9 private offices, a washroom, and a kitchenette. Ideally situated in Cityscape Landing— just minutes from the airport and with easy access to Metis Trail— this property is perfect for owner-users or investors seeking rental income potential. GREAT for Law office, Medical, and more