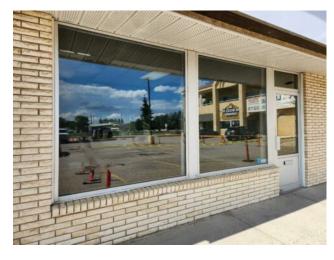

## 116, 4402 52 Avenue Lloydminster, Alberta

MLS # A2235230

## \$13 per sq.ft.

West Lloydminster

Lot Feat:

| DIVISION.   | ,              |   |
|-------------|----------------|---|
| Type:       | Mixed Use      |   |
| Bus. Type:  | -              |   |
| Sale/Lease: | For Lease      |   |
| Bldg. Name: | Plaza 44       |   |
| Bus. Name:  | -              |   |
| Size:       | 1,300 sq.ft.   |   |
| Zoning:     | C2             |   |
|             | Addl. Cost:    | - |
|             | Based on Year: | - |
|             | Utilities:     | - |
|             | Parking:       | - |
|             | Lot Size:      | - |
|             |                |   |

**Inclusions:** 

**Heating:** 

**Exterior:** Water: Sewer:

Floors: Roof:

n/a

Other

Wood Frame

Convenient HWY 16 frontage office in highly visible Plaza 44. This updated lease space includes reception area, four offices and storage. Ready to move in! Perfect for professional services such as Lawyers, Accountants or Doctors.