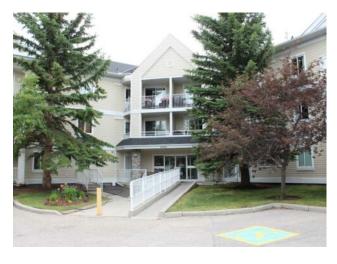

## 2103, 11 Chaparral Ridge Drive SE Calgary, Alberta

MLS # A2235246

\$224,800

Division: Chaparral Type: Residential/Low Rise (2-4 stories) Style: Apartment-Single Level Unit Size: 756 sq.ft. Age: 2000 (25 yrs old) **Beds:** Baths: Garage: Heated Garage, Stall, Underground Lot Size: Lot Feat:

Inclusions: N/A

Welcome to this well-sized 1 bedroom, 1 bathroom apartment offering 756 sqft. of functional living space and comes complete with heated underground parking and a storage locker! The open concept layout includes a bright living area with large windows and sliding glass doors that lead to a private covered patio ideal for relaxing or entertaining. The kitchen features a good amount of cabinetry, a double sink, and a practical layout that opens to the dining and living space, making it easy to cook and connect. The bedroom is spacious and bright with a large window, and the full 4-piece bathroom includes a tub/shower combo and extended vanity. Additional highlights include in-suite laundry with extra storage space and a flexible floor plan that offers excellent potential for updates and personal touches. Whether you're a first-time buyer, downsizer, or investor, this unit is a solid opportunity in a convenient location for the best price.