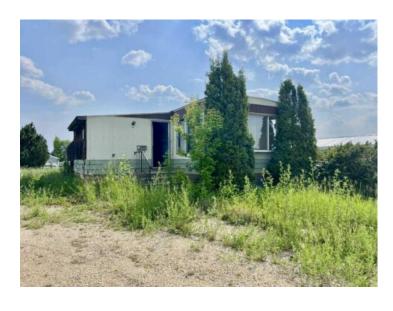

## 9729 120 Avenue Grande Prairie, Alberta

MLS # A2235341

\$79,900

Division: Crystal Ridge

Lot Size: 0.12 Acre

Lot Feat: 
By Town: 
LLD: 
Zoning: MHS

Water: 
Sewer: 
Utilities: -

Located on a fully serviced, titled lot in the established neighbourhood of Crystal Ridge, this property offers an excellent opportunity for redevelopment or future investment. The existing mobile home is not considered livable in its current condition and requires significant remediation/removal. The home is being sold strictly as is, where is, with no warranties or representations made by the seller. This lot provides great potential for a new build or a replacement mobile and includes access to city water, sewer, power, and gas. If you're looking for affordable land to start fresh, this might be the opportunity you've been waiting for!