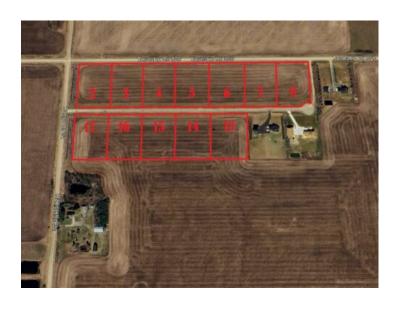

## No. 3 Honey Lane Estates Rural Fairview No. 136, M.D. of, Alberta

MLS # A2235387

\$99,900

Division: NONE

Lot Size: 2.89 Acres

Lot Feat: 
By Town: Fairview

LLD: 
Zoning: Country Residential

Water: Co-operative

Sewer: 
Utilities: -

Discover your dream homesite! This stunning, almost 3-acre parcel offers unparalleled potential. Enjoy breathtaking views and a prime location just 1 mile from Fairview. Benefit from modern infrastructure: power and natural gas at the property line, water co-op hookup available, and sewage approved for field/mound systems. Plus, enjoy the convenience of a paved access road and streetlights. Excellent drainage ensures lasting value. Build your future here! Call Your Realtor and make your dream a reality today!