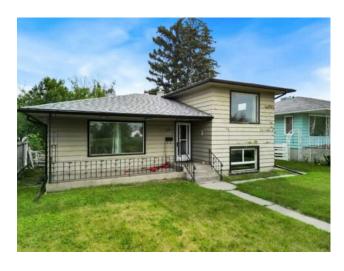

## 2472 Capitol Hill Crescent NW Calgary, Alberta

MLS # A2235488

\$838,000

| Division: | Banff Trail            |        |                   |  |  |
|-----------|------------------------|--------|-------------------|--|--|
| Type:     | Residential/Hou        | se     |                   |  |  |
| Style:    | 4 Level Split          |        |                   |  |  |
| Size:     | 1,075 sq.ft.           | Age:   | 1953 (72 yrs old) |  |  |
| Beds:     | 6                      | Baths: | 3                 |  |  |
| Garage:   | Single Garage Detached |        |                   |  |  |
| Lot Size: | 0.14 Acre              |        |                   |  |  |
| Lot Feat: | Back Lane              |        |                   |  |  |

Features: See Remarks

Inclusions: n/a

This property is a prime location/opportunity for Developers/Investors or Homeowners that would like to build their equity to maximize the home value. This home sits on a 50 ft x 120 ft lot. Ideally situated a close walk to the U of Calgary, 10 minutes to Downtown, shopping schools, parks. Banff Trail LRT station. This home features newer shingles(2019) newer hot water tank, and some newer windows