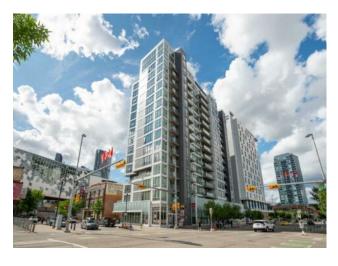

## 401, 450 8 Avenue SE Calgary, Alberta

MLS # A2235498

\$299,000

Division: Downtown East Village Residential/High Rise (5+ stories) Type: Style: Apartment-Single Level Unit Size: 647 sq.ft. Age: 2017 (8 yrs old) **Beds:** Baths: Garage: None Lot Size: Lot Feat:

Inclusions: N/A

Experience vibrant urban living in this bright, south-facing 2-bedroom corner unit on the 4th floor of N3, Calgary's first car-free condo tower in the heart of East Village. With nearly floor-to-ceiling windows, enjoy sweeping views of the Central Library, Studio Bell, East Village, and the future Calgary Event Centre. This modern home features two private patios—including a wraparound deck-like balcony—insuite combo-laundry, stainless steel appliances, and quartz countertops. Residents benefit from a rooftop terrace, fitness centre, and secure bike storage, all steps from the scenic RiverWalk, CTrain, and the city's best cultural destinations. Embrace walkable, transit-friendly downtown living in one of Calgary's most dynamic neighbourhoods.