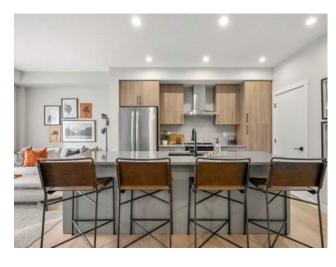

Features: Kitchen Island, No Animal Home, No Smoking Home, Open Floorplan, Quartz Counters, Vinyl Windows

Inclusions: N/A

Welcome to the Brylee by Partners Homes, a well-designed 744 square foot main floor condo featuring 2 bedrooms and 2 full bathrooms. With a functional layout and modern finishings, this home is a great fit for first-time buyers, downsizers, or investors looking for a low-maintenance property. The bright, open living area includes knockdown ceilings, full-height kitchen cabinetry, and all appliances already included. The kitchen is both stylish and practical with plenty of storage and workspace. A dedicated laundry room with a stacked washer and dryer adds everyday convenience. The primary bedroom features its own private ensuite with a walk-in shower, while the second bedroom and full bathroom are positioned nearby, offering flexibility for guests, roommates, or a home office. This north-facing unit stays comfortable throughout the year and still offers time to personalize your interior selections. Enjoy low condo fees, pet-friendly living, and a dog park just across the street. Set in the new Okotoks community of Wedderburn, Lawrie Park places you just 15 minutes south of Calgary. The neighborhood is surrounded by walking paths, playgrounds, greenspace, and mountain views. Across the street, D'Arcy Crossing provides easy access to everyday essentials including Starbucks, Safeway, Shoppers Drug Mart, and more. With a new K to 9 school nearby and plenty of amenities within reach, this is the perfect blend of convenience and comfort. Get in touch today to learn more about the Brylee and explore this exciting new opportunity.