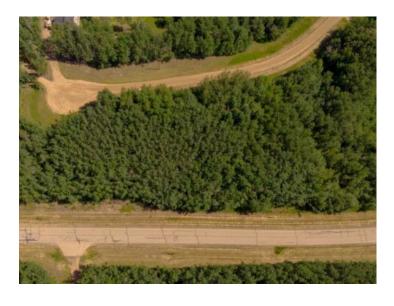

## Westview Drive Athabasca, Alberta

MLS # A2235635

\$69,900

Division: NONE

Lot Size: 2.79 Acres

Lot Feat: 
By Town: 
LLD: 
Zoning: CR1

Water: 
Sewer: 
Utilities: -

Custom build your home on this 2.79-acre lot in Century Estates, a desirable and established subdivision located less than 10 minutes from Athabasca. Surrounded by mature trees, this parcel offers privacy, space, and a peaceful setting to bring your vision to life. Whether you're ready to build now or looking for a long-term investment, this lot offers flexibility with no time restrictions to build. However, building restrictions do apply to ensure a consistent standard of quality within this part of the subdivision, making it ideal for those planning a custom home.