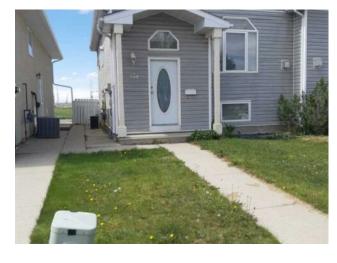

## 134 St James Boulevard N Lethbridge, Alberta

MLS # A2235698

\$285,000

St Edwards Division: Residential/Duplex Type: Style: Attached-Side by Side, Bi-Level 835 sq.ft. Size: Age: 1999 (26 yrs old) **Beds:** Baths: 1 full / 1 half Garage: Parking Pad Lot Size: 0.06 Acre Lot Feat: Back Lane

Features: See Remarks

Inclusions: N/A

BEAUTIFUL HALF DUPLEX FOR SALE IN THE NORTH SIDE, LETHBRISDGE CLOSE TO WALMART. 4 GOOD SIZED BEDROOMS - NONE TOO SMALL, MASTER HAS A WALK IN CLOSET.- 1.5 BATHROOMS. HOUSE HAS SET UP FOR JACUZZI BATH, AIR CONDITION AS WELL AS CENTRAL VACUUM- JUST NEED TO HOOK THEM UP IF YOU WISH. DECK OVERLOOKING THE MOUNTAINS, IN A QUIET STREET. VERY GOOD CONDITION AND WELL TAKEN CARE OF WITH IMPECABLE FINISHING.