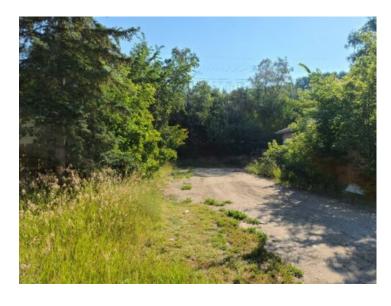

## 10821 101 Street Peace River, Alberta

MLS # A2235708

\$49,000

Division: South End Lot Size: 0.08 Acre

Lot Feat: -

By Town: -

LLD: 11-83-21-W5

Zoning: Residential - Two Family

Water:

Sewer:

Utilities: -

Vacant lot located just blocks from the downtown core in Peace River's South End. This lot is zoned R-2 which allows for higher density building like a duplex if you want to build one and maximize your return on this lot. Plus with it being so close to downtown makes it easy for people to get back and forth to the amenities. Discretionary uses included a modular home or moved in building giving you even more options here. Have a look and see what is possible here.