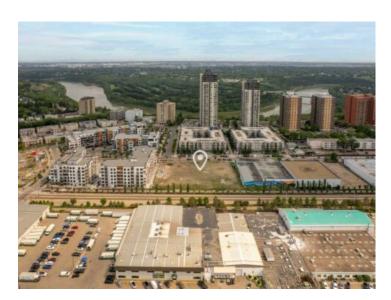

## 1-833-477-6687 aloha@grassrootsrealty.ca

## 8490 106A Avenue NW Edmonton, Alberta

## MLS # A2235822



## \$8,900,000

Division:Boyle StreetLot Size:1.41 AcresLot Feat:City LotBy Town:-LLD:-Zoning:DC1 20518Water:-Sewer:-Utilities:See Remarks

This is your RARE DEVELOPMENT OPPORTUNITY to BUILD 2 HIGH RISE RESIDENTIAL CONDO TOWERS in a PRIME LOCATION in the CORE of EDMONTON in the heart of the master-planned Muttart Urban District of Downtown Edmonton, just steps to Commonwealth Stadium, Edmonton River Valley, Jasper Avenue and the LRT. This land is perfectly located with amazing city walkability steps from a bikers paradise pathway system, close to great city transit options, up the hill from Dawson Park with stunning River Valley views, close to all amenities, shopping, Jasper Avenue, schools, recreation centers, shopping and much more. Share of our vision of building a healthy, happy, hi