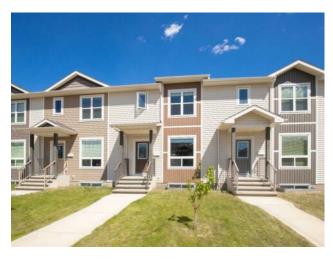

## 29 Crimson Court Blackfalds, Alberta

MLS # A2235969

\$329,900

| Division: | Cottonwood Meadows                 |        |                   |  |  |
|-----------|------------------------------------|--------|-------------------|--|--|
| Type:     | Residential/Five Plus              |        |                   |  |  |
| Style:    | 2 Storey                           |        |                   |  |  |
| Size:     | 1,293 sq.ft.                       | Age:   | 2014 (11 yrs old) |  |  |
| Beds:     | 3                                  | Baths: | 2 full / 1 half   |  |  |
| Garage:   | Off Street, Parking Pad            |        |                   |  |  |
| Lot Size: | 0.06 Acre                          |        |                   |  |  |
| Lot Feat: | Back Lane, Back Yard, Interior Lot |        |                   |  |  |

Features: Closet Organizers

Inclusions: Fridge, Stove, BI Dishwasher, BI Microwave Hood Fan, Washer, Dryer, Window Coverings

Immaculate townhouse with Open Floor Plan and Gorgeous Vinyl Plank flooring on the main floor, located in the family neighborhood of Blackfalds. Built by True-Line Homes, this home was built with quality and pride. Boasting 3 bedrooms, 2.5 baths it features a bright and open kitchen, large living area and a basement just waiting for your ideas. The large, fully fenced yard with full deck backs onto a back alley leading to the parks, walking paths and more.