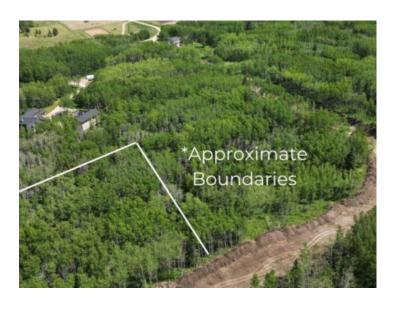

## 52 Elkstone Way Rural Rocky View County, Alberta

MLS # A2236073

\$595,000

Division: NONE

Lot Size: 2.00 Acres

Lot Feat: See Remarks, Treed

By Town: Cochrane

LLD: 8-26-3-W5

Zoning: R-CRD

Water: Co-operative

Sewer: 
Utilities: -

Explore this newly created 2-acre lot, located just 10 minutes west of Calgary. Surrounded by mature trees for added privacy, this lot is ready for your custom-built single-family home. With water provided by Rockyview Water Co-op, it's the perfect spot to design a home tailored to your lifestyle. Contact us today to book your viewing and starting designing your new home.