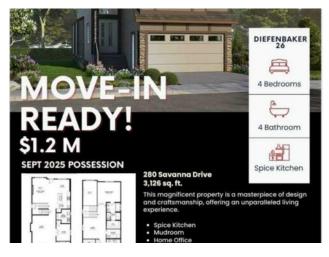

## 280 Savanna Drive NE Calgary, Alberta

MLS # A2236111

\$1,200,000

| Division: | Saddle Ridge                                                   |        |                  |  |  |
|-----------|----------------------------------------------------------------|--------|------------------|--|--|
| Туре:     | Residential/House                                              |        |                  |  |  |
| Style:    | 2 Storey                                                       |        |                  |  |  |
| Size:     | 3,108 sq.ft.                                                   | Age:   | 2025 (0 yrs old) |  |  |
| Beds:     | 5                                                              | Baths: | 4                |  |  |
| Garage:   | Double Garage Attached                                         |        |                  |  |  |
| Lot Size: | 0.09 Acre                                                      |        |                  |  |  |
| Lot Feat: | Creek/River/Stream/Pond, No Neighbours Behind, Rectangular Lot |        |                  |  |  |
|           |                                                                |        |                  |  |  |

Features: Double Vanity, Kitchen Island, No Animal Home, No Smoking Home, Open Floorplan, Separate Entrance, Walk-In Closet(s)

Inclusions: N/A

Welcome to Savanna and this beautiful home build by the award winning Prominent Homes Backing on to the Pond with a Walk-out Basement! This executive style home features 5 Bedrooms including 2 Master Bedrooms, Bedroom on Main Floor with Full Bathroom and 4 more Bedrooms Upstairs! This Open concept home offers plenty of natural light throughout the home. The main floor features 9 feet high ceilings, Chic kitchen including Built-in Oven and microwave, nice size Living and Formal Dining room as well a large Family room with Open to Above! This home features a Spice Kitchen as well as there is a Main Floor Bedroom and a Full Bathroom on the Main Floor. The Upper Level a Beautiful large Primary Bedroom with fantastic 5-piece Ensuite plus 3 other bedrooms upstairs including two Primary bedrooms, a Huge Bonus Room and Laundry Room. This home will be ready in September 2025 for possession! Call to book your private showing today!