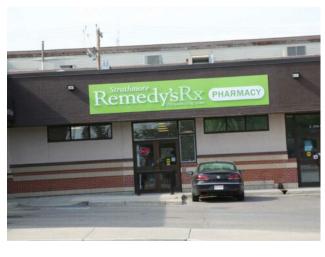

## 216 Fourth Avenue Strathmore, Alberta

Heating: Floors: Roof:

Exterior:
Water:
Sewer:
Inclusions:

MLS # A2236170

Asphalt/Gravel

N/A

## \$16 per sq.ft.

| Division:   | Downtown_Strathmore            |
|-------------|--------------------------------|
| Туре:       | Mixed Use                      |
| Bus. Type:  | -                              |
| Sale/Lease: | For Lease                      |
| Bldg. Name: | Strathmore Professional Center |
| Bus. Name:  | -                              |
| Size:       | 14,000 sq.ft.                  |
| Zoning:     | СВ                             |
|             | Addl. Cost:                    |
|             | Based on Year: -               |
|             | Utilities:                     |
|             | Parking: -                     |
|             | Lot Size: -                    |
|             |                                |

For lease 2011 SQ. FT. in the heart of downtown Strathmore across form the new Catholic Church on 4th Avenue. Ideal location for your next business adventure in the thriving and growing community of Strathmore. Lease rate \$16.00 sq ft for first year and 3% escalation each year for a 5 year lease and OP costs are \$7.75 sq ft which includes all utilities except for phone and internet