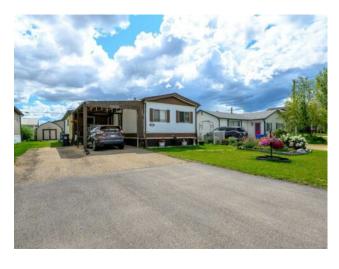

## 9709 101 Avenue Clairmont, Alberta

MLS # A2236238

\$169,900

| Division: | NONE                           |        |                   |  |  |  |
|-----------|--------------------------------|--------|-------------------|--|--|--|
| Type:     | Residential/Manufactured House |        |                   |  |  |  |
| Style:    | Mobile Home-Single Wide        |        |                   |  |  |  |
| Size:     | 1,372 sq.ft.                   | Age:   | 1981 (44 yrs old) |  |  |  |
| Beds:     | 3                              | Baths: | 2                 |  |  |  |
| Garage:   | Attached Carpor                | t      |                   |  |  |  |
| Lot Size: | 0.14 Acre                      |        |                   |  |  |  |
| Lot Feat: | Other                          |        |                   |  |  |  |

Features: Pantry

Inclusions: 2 Sheds

This well-cared-for 3-bedroom, 2-bathroom mobile home in Clairmont is perfect for first-time buyers looking for affordable living just minutes from Grande Prairie. Owned by the same person for 40 years, it features a metal roof, updated kitchen with newer cabinets and a wall pantry with slide-out drawers, updated flooring, and a beautifully tiled master bathroom. Outside, enjoy the asphalt driveway, parking for 4 plus vehicles or an RV, carport, two storage sheds, including one with power, and a lovely garden, all while benefiting from low County taxes. Other upgrades include: new underbelly, plumbing, new washer and dryer 2 years ago, new lino in kitchen and dining.