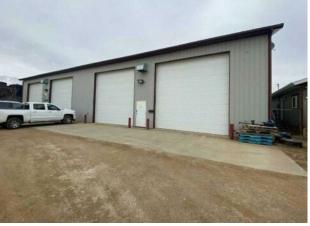

## \$9 per sq.ft.

Heating: Natural Gas, Radiant Floors: Roof: Metal **Exterior:** \_ Water: -Sewer: -Inclusions: N/A

Well-maintained 3,000 square foot industrial space, ideal for a wide range of business operations. Clean, functional, and ready for immediate use, this versatile property is a great fit whether you're launching a new venture or expanding an existing one. With flexible layout options and a prime location, it's a smart choice for businesses looking for reliability, convenience, and room to grow.