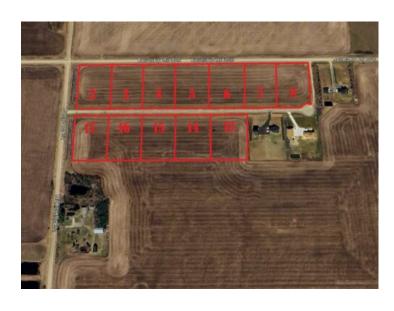

## No. 4 Honey Lane Estates Rural Fairview No. 136, M.D. of, Alberta

MLS # A2236372

\$99,900

Division: NONE

Lot Size: 2.89 Acres

Lot Feat: 
By Town: Fairview

LLD: 
Zoning: Country Residential

Water: Co-operative

Sewer: 
Utilities: -

Discover your dream homesite! This stunning, almost 3-acre parcel offers unparalleled potential. Enjoy breathtaking views and a prime location just 1 mile from Fairview. Benefit from modern infrastructure: power and natural gas at the property line, water co-op hookup available, and sewage approved for field/mound systems. Plus, enjoy the convenience of a paved access road and streetlights. Excellent drainage ensures lasting value. Build your future here! Call Your Realtor and make your dream a reality today!