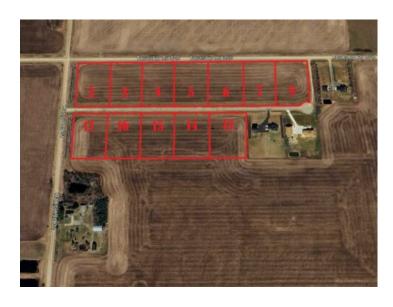

## No. 5 Honey Lane Estates Rural Fairview No. 136, M.D. of, Alberta

MLS # A2236382

\$99,900

Division: NONE

Lot Size: 2.89 Acres

Lot Feat: 
By Town: Fairview

LLD: 
Zoning: Country Residential

Water: Co-operative

Sewer: 
Utilities: -

Discover your dream homesite! This stunning, almost 3-acre parcel offers unparalleled potential. Enjoy breathtaking views and a prime location just 1 mile from Fairview. Benefit from modern infrastructure: power and natural gas at the property line, water co-op hookup available, and sewage approved for field/mound systems. Plus, enjoy the convenience of a paved access road and streetlights. Excellent drainage ensures lasting value. Build your future here! Call Your Realtor and make your dream a reality today!