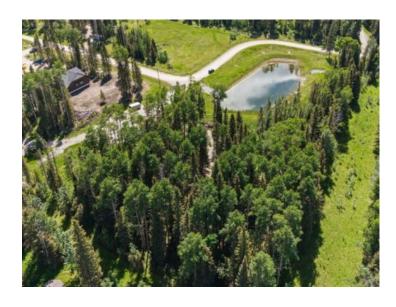

Water: Cistern

Sewer: 
Utilities: -

Tucked away just minutes from Sundre in a private gated community, this stunning 1-acre treed parcel offers the ultimate blend of seclusion, security, and serenity. Towering evergreens and mature aspens provide a natural canopy, giving this property a true forested feel — perfect for anyone seeking a peaceful escape or weekend retreat. The lot is serviced with 200amp power, and thoughtfully improved with a gravel driveway, outdoor entertaining deck, and custom gazebo. A beautifully built-out RV setup (RV negotiable) features an expansive wooden deck with designated seating and dining areas, BBQ space, and even a built-in firepit lounge — all nestled under the trees. There's also a shed/watercloset for extra, and ample parking for guests. Backing onto green space and steps from a community pond, this lot is located in a well-maintained, quiet cul-de-sac — offering a secure, community-driven environment that still feels like your own slice of wilderness.