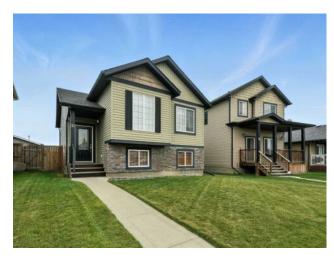

## 92 Oswald Close Red Deer, Alberta

MLS # A2236497

\$419,900

Division:

Oriole Park West

Residential/House Type: Style: Bi-Level Size: 1,193 sq.ft. Age: 2007 (18 yrs old) **Beds:** Baths: Garage: Off Street Lot Size: 0.12 Acre Back Lane, Backs on to Park/Green Space, Landscaped, Lawn, No Neighbou Lot Feat: