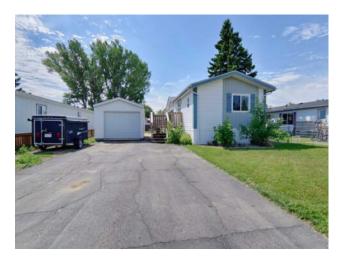

## 5406 42 Avenue Taber, Alberta

MLS # A2236609

\$295,000

| Division: | NONE                           |        |                   |  |  |
|-----------|--------------------------------|--------|-------------------|--|--|
| Type:     | Residential/Manufactured House |        |                   |  |  |
| Style:    | Mobile Home-Single Wide        |        |                   |  |  |
| Size:     | 1,216 sq.ft.                   | Age:   | 2000 (25 yrs old) |  |  |
| Beds:     | 3                              | Baths: | 2                 |  |  |
| Garage:   | Off Street, Parking Pad        |        |                   |  |  |
| Lot Size: | 0.14 Acre                      |        |                   |  |  |
| Lot Feat: | Back Lane, Back Yard, Level    |        |                   |  |  |

Features: See Remarks

Inclusions:

N/A

Check out this well-kept mobile home on its own lot in Taber! Offering 3 bedrooms and 2 full bathrooms—including a 4-piece ensuite—this home is designed for comfortable living. The sunken living room, vaulted ceiling, and abundant natural light create a bright, open atmosphere you'Il love coming home to. Recent upgrades include a brand new furnace and central air conditioning for year-round comfort. Outside, you' Il find a large shed with an overhead door and spray-foam insulated floor, perfect for storage or your favorite hobbies. Located just steps from Westlake School, this property is an excellent option for young families looking for convenience and value.