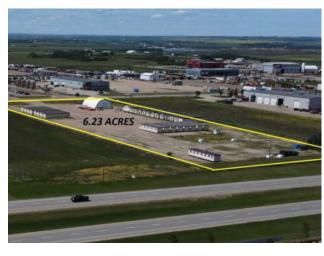

Fully Fenced and graveled 6.23 Acre Lot FOR SALE. This is high visibility lot on High Ground. Extremely high exposure facing HWY 2 in Clairmont's Industrial Zone with all the major players nearby. There is a large paved pad on the lot as well as a large pole sign facing the highway.