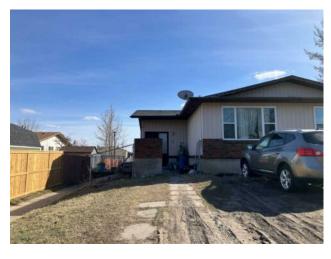

## 72 Fonda Crescent SE Calgary, Alberta

MLS # A2236681

\$380,000

| Division: | Forest Heights                  |        |                   |  |
|-----------|---------------------------------|--------|-------------------|--|
| Туре:     | Residential/Duplex              |        |                   |  |
| Style:    | Attached-Side by Side, Bi-Level |        |                   |  |
| Size:     | 920 sq.ft.                      | Age:   | 1977 (48 yrs old) |  |
| Beds:     | 5                               | Baths: | 2                 |  |
| Garage:   | Off Street                      |        |                   |  |
| Lot Size: | 0.09 Acre                       |        |                   |  |
| Lot Feat: | Rectangular Lot                 |        |                   |  |
|           |                                 |        |                   |  |

Features: See Remarks

Inclusions: The property is sold on "AS IS""WHERE IS" condition

Great Investment! or live with renting down. 3 bedroom, kitchen and full bathroom on main floor. There are 2 bedroom and kitchen one full bathroom, in the basement illegal suite. Close to shopping, school.