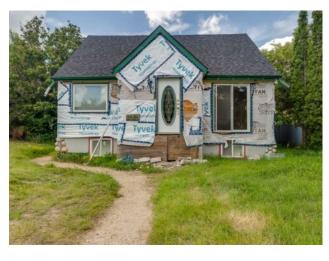

## **4535 Moore Crescent** Red Deer, Alberta

MLS # A2236683

\$390,000

| Division: | Waskasoo                         |        |                   |  |
|-----------|----------------------------------|--------|-------------------|--|
| Type:     | Residential/House                |        |                   |  |
| Style:    | 1 and Half Storey                |        |                   |  |
| Size:     | 1,885 sq.ft.                     | Age:   | 1947 (78 yrs old) |  |
| Beds:     | 3                                | Baths: | 3                 |  |
| Garage:   | Double Garage Attached           |        |                   |  |
| Lot Size: | 0.14 Acre                        |        |                   |  |
| Lot Feat: | Back Lane, Back Yard, Landscaped |        |                   |  |

Features: See Remarks, Separate Entrance, Storage

Inclusions:

N/A

A little work will go a long way! What a great location, steps from the Red Deer River, city walking/biking trails, numerous parks, numerous schools, and most amenities is where you will find your next investment property. There are a lot of upgrades to this home, and with a little love, time and some investment money, this property could be a jewel in the neighbourhood. The potential is endless, so bring your imagination and come and have a look!