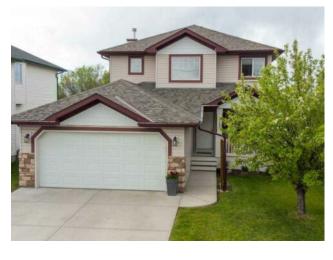

## 358 West Creek Springs Chestermere, Alberta

MLS # A2236713

\$654,900

| Division: | NONE                                                                   |        |                   |  |  |  |
|-----------|------------------------------------------------------------------------|--------|-------------------|--|--|--|
| Type:     | Residential/House                                                      |        |                   |  |  |  |
| Style:    | 2 Storey                                                               |        |                   |  |  |  |
| Size:     | 1,633 sq.ft.                                                           | Age:   | 2004 (21 yrs old) |  |  |  |
| Beds:     | 4                                                                      | Baths: | 4                 |  |  |  |
| Garage:   | Double Garage Attached                                                 |        |                   |  |  |  |
| Lot Size: | 0.13 Acre                                                              |        |                   |  |  |  |
| Lot Feat: | Back Yard, Backs on to Park/Green Space, Cul-De-Sac, Front Yard, Fruit |        |                   |  |  |  |

With over 2400 square feet of developed space this fully finished 2 story with walk out basement is perfectly located backing onto a lush, mature green space, park and creek in the established community of West Creek. This charming home has great curb appeal with welcoming landscaping and a cozy and private covered front porch. You can have the best of both worlds with an open concept main living space plus a bright and open front flex room to use as a second living space, dining room or whatever suits your needs. There is room for everyone and this layout lends itself well to entertaining for a large family. The sunny kitchen is finished in popular white cabinetry & backsplash for a neutral finish that allows you to make it your own. A raised breakfast bar provides extra seating and the kitchen flows seamlessly into the breakfast nook and living room. Durable vinyl plank flooring throughout provides a fresh clean and modern look. A 3 pc bath off of the garage rounds out this main level. Upstairs you'Il find 3 nice sized bedrooms including the primary with 4 pc ensuite bath and walk in closet. Each of the other 2 bedrooms have their own walk in closet with a 2 pc bath Jack & Jill bath in between. You're going to love the convenience of upstairs laundry. The fully finished walk out level with brand new carpet expands your living space for both entertaining and everyday family life. A large recreation space leads directly to the backyard. There is a 4th bedroom as well as a 3 pc bath making this the perfect space for your teenager, another family member or guests to enjoy. Get ready to embrace summer in this beautiful West facing backyard. Lush landscaping includes mature trees and cultivated garden areas. The gathering of trees in the green space directly behind you offer both privacy and beauty to you to enjoy without having to maintain.